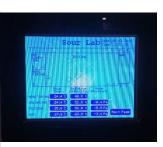

JAD have trained specialists to provide critical airflow solutions meeting international laboratories and medical facilities safety standards. Our specialists are trained in the United States by Eagleson Institutes for BSL3 facilities, ALAAS (for Vivarium), NEBB for Fume Hood Testing, NSF for Biosafety Cabinet Services, Laboratory System Service, Repair and Maintenance, JAD *Smart* Venturi Service, and other related HVAC certifications. We also provide value added services like Laboratory Certification to BSL3, ALAAS accreditations and maintenance of the airflow controls in critical environment.