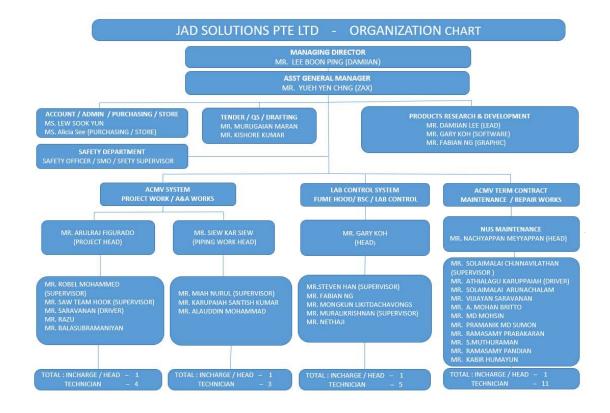

Started by Mr Damiian Lee in 2007 and initially established as a one-man operation located at Cecil Street, it started as a dealer for BONPET automatic fire-extinguishers. Year 2009 saw its metamorphosis as it is now: an enterprise that specialises in multi-discipline environmental control solutions that include products and vast range of services such as installation and construction in laboratory, hospital isolation & protection ward design & construction, turnkey projects for chemical, biological and vivarium laboratory up to bio-safety level 3, testing and commissioning of laboratory facilities, laboratory ACMV & controls maintenance, amongst others. Beginning in a mere 300 square feet premise, the young company has since outgrown its previous compound and moved its business to a new location, currently housing both the expanded operations and increased manpower of over 60 staff.