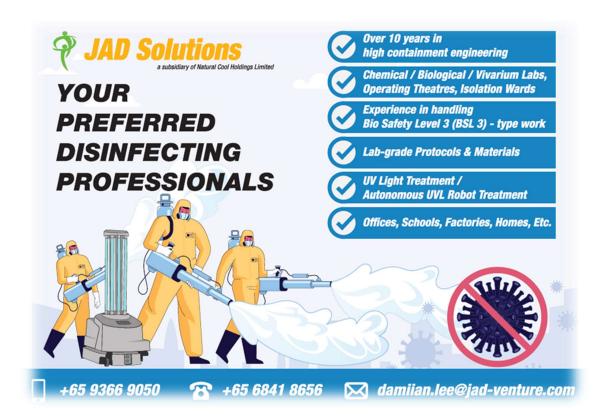

JAD have trained specialists to provide critical airflow solutions meeting international laboratories and medical facilities safety standards. Our specialists are trained in the United States by Eagleson Institutes for BSL3 facilities, ALAAS (for Vivarium), NEBB for Fume Hood Testing, NSF for Biosafety Cabinet Services, Laboratory System Service, Repair and Maintenance, JAD *Smart* Venturi Service, and other related HVAC certifications. We also provide value added services like Laboratory Certification to BSL3, ALAAS accreditations and maintenance of the airflow controls in critical environment.